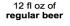

#### **Not All Drinks Are Created Equal**

Know what you're drinking, pace your drinks, and set your limit ahead of time.

8-9 fl oz of malt liquor (shown in a 12-oz glass)

5 fl oz of table wine 1.5 fl oz shot of **80-proof spirits** ("hard liquor")

ut 5% about

about 12%

about 40% alcohol