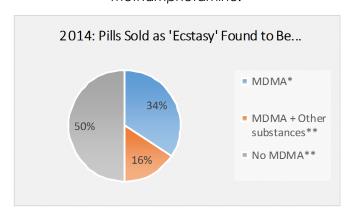

# The Reality of "Pure" Drugs

Synthetic drugs, such as Molly, are often mixed with other, more dangerous substances, such as bath salts and methamphetamine.

\*Level of potency varies between MDMA only drugs, and can be deadly.

\*\*These substances were often found to be bath salts and
methamphetamine.

If you choose to do drugs, test them before taking them.

Testing does not ensure safety, but may help identify potential unknown substances. Test at own risk. Visit <a href="dancesafe.org">dancesafe.org</a> to learn more about testing kits.